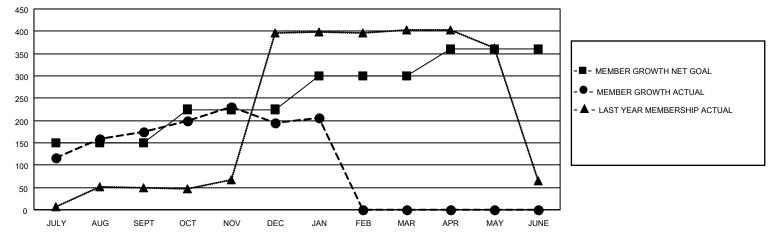

## GOALS AND ACTUAL MEMBERS CUMULATIVE

| DROPPED CLUBS: 3 |     | 39 CLUBS OF 97 ADDED 1 OR<br>MORE NEW MEMBERS | GENDER DISTRIBUTION                   |                |  |
|------------------|-----|-----------------------------------------------|---------------------------------------|----------------|--|
|                  |     | MORE NEW MEMBERS                              | MALE                                  | 2,039 (68.61%) |  |
|                  |     |                                               | FEMALE                                | 933 (31.39%)   |  |
| DROPPED MEMBERS  |     |                                               | NON BINARY                            | 0 (0.00%)      |  |
|                  |     |                                               | PREFER NOT TO ANSWER                  | 0 (0.00%)      |  |
| DECEASED         | 6   |                                               |                                       | ,              |  |
| CLUB CANCELLED   | 42  | CLICK HERE FOR CUMULATIVE                     | TOTAL FAMILY UNIT MEMBERS 1,592       |                |  |
| OTHER            | 116 | MEMBERSHIP DATA                               |                                       |                |  |
| TOTAL            | 164 |                                               | FAMILY MEMBERS PAYING HALF DUES 1,023 |                |  |
|                  |     |                                               |                                       |                |  |