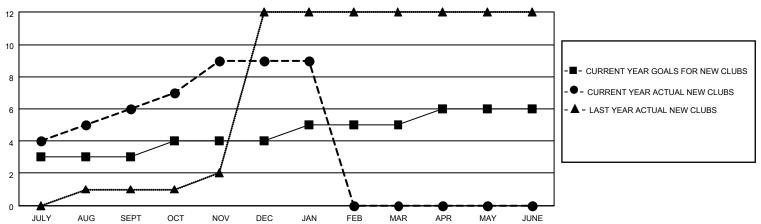

## MONTHLY MEMBERSHIP PROGRESS REPORT

## LOCATION INDIA District 322 B2 Results as of: 1/31/2022

| Clubs RESULTS FOR 2021-2022 |   |   |   | Members RESULTS FOR 2021-2022 |     |     |    |
|-----------------------------|---|---|---|-------------------------------|-----|-----|----|
|                             |   |   |   |                               |     |     |    |
| JULY/AUG/SEPT               | 3 | 6 | 1 | JULY/AUG/SEPT                 | 150 | 264 | 77 |
| OCT/NOV/DEC                 | 1 | 3 | 1 | OCT/NOV/DEC                   | 75  | 93  | 71 |
| JAN/FEB/MAR                 | 1 | 0 | 1 | JAN/FEB/MAR                   | 75  | 27  | 16 |
| APR/MAY/JUNE                | 1 | 0 | 0 | APR/MAY/JUNE                  | 60  | 0   | 0  |

## GOALS AND ACTUAL NEW CLUBS CUMULATIVE



## GOALS AND ACTUAL MEMBERS CUMULATIVE



| DROPPED CLUBS: 3 |     | 39 CLUBS OF 97 ADDED 1 OR<br>MORE NEW MEMBERS | GENDER DISTRIBUTION                   |                |  |
|------------------|-----|-----------------------------------------------|---------------------------------------|----------------|--|
|                  |     | MORE NEW MEMBERS                              | MALE                                  | 2,039 (68.61%) |  |
|                  |     |                                               | FEMALE                                | 933 (31.39%)   |  |
| DROPPED MEMBERS  |     |                                               | NON BINARY                            | 0 (0.00%)      |  |
|                  |     |                                               | PREFER